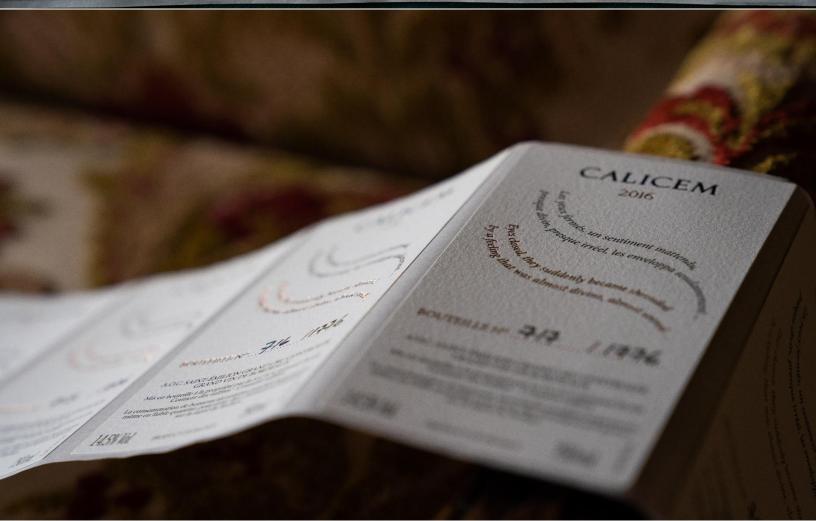

# CALICEM UNVEILS THE DESIGN OF ITS BACK-LABEL FOR THE 2016 VINTAGE

Tradition continues. After 'Whirlpool', which was the theme of the 2015 back-label design, 'Observation' is the theme for vintage 2016 of CALICEM.

'Observation' is all about curves and movement; the drawing is delicate and ethereal. It contains a small fragment of text, the continuation of the poem of CALICEM introduced in the first vintage of the cuvée in 2015. The poem will continue to adorn each forthcoming vintage of CALICEM.

We crafted only 1,776 bottles of CALICEM in the 2016 vintage, along with a few large formats. Each bottle has been numbered by hand.

CALICEM 2016 is all about finesse and silkiness. It was crated from the berries of the old merlots planted in 1961 on the Rivalon outcrop. Ageing - almost 24 months in new large oak casks ('demi-muids') - was long to 'tame' the naturally concentrated berries.

### CALICEM

2016

Tracque irréel, les enveloppa solithing Muast divine, almast unra That was almost divine, almost unreal

BOUTEILLE Nº 7/0 /1776

A.O.C. SAINT-ÉMILION GRAND CRU CONTROLÉE GRAND VIN DE BORDEAUX